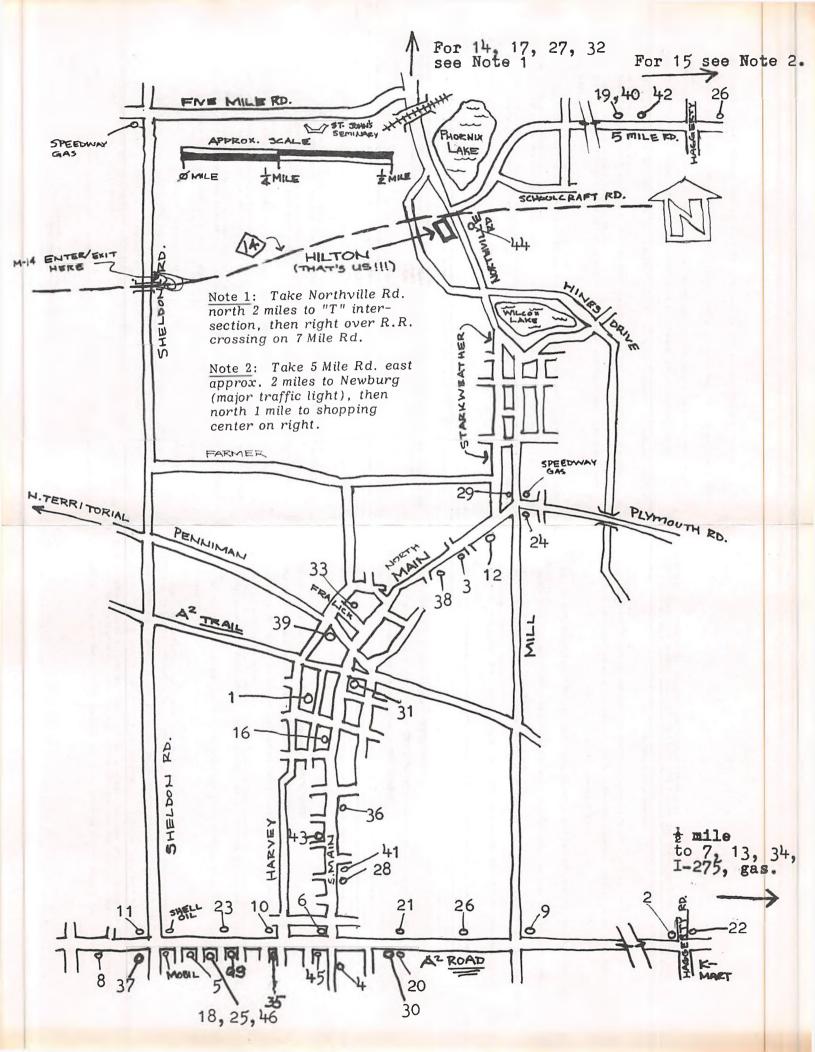

# PLYMOUTH AREA RESTAURANT GUIDE

revised and compiled by Charles Oliver

### DINING

- 1. ALDO CELLA'S, 550 Forest (in Westchester Square), 451-0222. Fri. & Sat. 11AM-10PM; Sun. 4PM-9PM. Moderate to expensive. Mastercard, Visa.
- BILL KNAPP'S, 40900 E. Ann Arbor Road, 459-1616. Fri. & Sat. 11AM-11PM; Sun. 11AM-10PM. Good dinners. Moderate Prices. Parties of more than 10 should call ahead. Possible wait, especially Sunday afternoon.
- 3. BODE'S, 280 N. Main, 453-1883. Fri. 5:30AM-9PM; Sat. 5:30AM-8PM; closed Sunday. Diner.
- 4. CIDCK, 9468 S. Main (south of Ann Arbor Road), 459-3780. 24 hours! Family restaurant. Moderate prices. Good food. Accepts phoned-in orders. Call shead for large parties. Daily home-made specials.
- 5. COPPER COIN, 1507 W. Ann Arbor Road, 453-5340. Fri. & Sat. 7AM-2AM; Sun. 7AM-10PM. Diner. Moderate prices.
- 6. DALY'S, 800 W. Ann Arbor Road (at Main), 453-8573. Fri. & Sat. 11AM-2AM; Sun. 11AM-1AH. Moderate prices. Good food. Chili. Accepts phoned-in orders. Has a car-hop drive-in, too:
- 7. DENNY'S, 39550 E. Ann Arbor Road (East of I-275), 459-0880. 24 hours: Part of a chain of family restaurants. Moderate prices. Good food. Breakfast 24 hours. Accepts phoned-in orders.
- 8. ELIAS BROTHERS/BIG BOY, 44681 W. Ann Arbor Road, 455-8070. Fri. & Sat. 7AM-3AM; Sun. 7AM-1AM. Part of a chain of family restaurants. Big Boy hamburgers, other sandwiches, etc. Moderate prices. Accepts phoned-in orders.
- 9. FRIENDLY'S, 42370 E. Ann Arbor Road, 459-5790. Fri. & Sat. 7AM-midnight; Sun. 8AM-11PM. Another family restaurant. Moderate prices.
- 10. HOLLY'S BY GOLLY, 1020 W. Ann Arbor Road, 459-4190. Fri. & Sat. 11:30AM-1AM; Sun. noon-11PM. Steak; fish; shrimp; Mexican. Alcohol. Moderate to expensive. MasterCard, Visa.
- 11. JIMMIE'S JOYNT, 1492 Sheldon, 453-1004. Fri. 11AM-1AM; Sat. noon-1AM; Sun. 3:30PM-11PM. Pizza; spaghetti; ribs; fish. Moderate prices. Alcohol. American Express, Diner's Club, Carte Blanche, MasterCard, Visa.
- 12. PLYMOUTH LANDING, 340 N. Hain, 455-3700. Fri. & Sat. llaM-midnight; closed Sunday. Lots of specialty dishes, but emphasis is on seafood. Alcohol. Reservations may be required. American Express, Diner's Club, Carte Blanche, HasterCard, Visa.
- 13. STEAK & ALE, 40347 E. Ann Arbor Road, 453-8080. Fri. & Sat. 4:30PM-11:30PM; Sun. 1PM-9PM. Steak house. Good Prime Rib. Moderately expensive. Alcohol. Old English decor.

### CHINESE

- 14. CHIMA FAIR, 42313 Seven Mile Road (in Northville Plaza Mall), 349-0441. Fri. 6 Sat. 11AM-mmidnight; Sun. noon-10PM. Moderate to expensive Chimese food. Highly recommended. Alcohol. May require reservations on Friday and Saturday. American Express, Diner's Club, MasterCard, Visa.
- 15. WING YEE'S, 37097 Six Hile Road, 591-1901. Fri. 6 Sat. 11AM-midnight; Sun. moon-10PM. Moderate to expensive Chinese food. May require reservations on Friday and Saturday. Alcohol. Most major credit cards.

## PIZZERIAS

- 16. DINO'S, 1070 S. Main, 453-2900. Fri. & Sat. 4PM-2AM; Sun. 4PM-midnight. Carry-out or delivery. 2-for-1 pizza.
- 17. LITTLE CAESAR'S, 4333 Seven Mile Road, 349-0556. Fri. & Sat. noon-lAM; Sun. 3PM-11PM. Pizza; Italian food. Accepts phoned-in orders. Carry-out. Alcohol Friday and Saturday; Sunday beer & wine only. MasterCard, Visa.
- 18. PIZZA HUT, 1425 W. Ann Arbor Road, 459-2110. Fri. & Sat. 11AM-1AM; Sun. noon-11PM. Americanized Italiam food. Moderate prices. Accepts phoned-in orders.
- 19. PRIMO'S PIZZA, 41105 Five Mile Road, 420-0333. Fri. & Sat. 4P.-2AM; Sun. 4PM-midnight. Carry-out or delivery.

## PAST FOOD

- 20. ARBY'S, 575 W. Ann Arbor Road, 459-6765. Fri. 6:30-1AM; Sat. 7AM-1AM; Sun. 7AM-midnight. Sandwiches: roast beef, ham, turkey, etc. Accepts phoned-in orders.
- 21. ARTHUR TREACHER'S FISH & CHIPS, 640 W. Ann Arbor Road, 459-8855. Fri. & Sat. 11AM-11PM; Sun. 11AM-10PM. Neptune's answer to McDonald's.
- 22. BURGER KING, 40880 E. Ann Arbor Road (new location), 459-3730. Fri. & Sat. 10AM-4AM; Sun. 11AM-4AM. Burgers, sandwiches.
- 23. FAMOUS RECIPE FRIED CHICKEN, 1122 W. Ann Arbor Road, 453-6767. 10AM-9PM. Typical take-out chicken.
- 24. HARDEE'S, 150 Plymouth Road, 453-4340. Fri. & Sat. 6AM-11:30PM; Sun. 7AM-10:30PM. Hamburger chain. Good breakfast biscuits.
- 25. KENTUCKY FRIED CHICKEN, 1349 W. Ann Arbor Road, 455-0200. Fri. & Sat. 11AM-10PM; Sun. 11AM-9PM. Finger Lickin' chicken.
- 26. McDONALD'S, 220 W. Ann Arbor Road, 453-4260. Fri. & Sat. 6AM-lAM; Sun. 8AM-liPM. Industry standard.

McDONALD'S, 39700 Seven Mile Road, 348-2440. Fri. 6 Sat. 7AM-midnight; Sun. 8AM-11PM. Same as above.

- 27. O'SHEEHAN'S, 433 Seven Mile Road, 348-2440. Fri. 11:30AM-2AM; Sat. noon-2AM; Sun. 4PM-widnight. Burgers and snacks. Alcohol Friday and Saturday; Sunday beer and wine only. American Express, MasterCard, Visa.
- 28. TACO BELL, 1327 S. Main, 455-0420. Fri. 6 Sat. 10AM-4AM; Sun. 10AM-1AM, Montezuma's revenge on McDonald's.
- 29. TACO PLAZA, 499 N. Main. 459-6460. Fri. 6 Sat. 10:30AM-1AM: Sun. 11AM-11PM. Taco Bell Clone.
- 30. WENDY'S OLD-FASHIONED HAMBURGERS, 655 W. Ann Arbor Road, 455-1616. Fri. 6 Sat. 10:30AM-11FM; Sun. 10:30AM-10FM. Chili, Salad, square burgers. "Hot 'n' juicy."

#### BAR AND GRILL

- 31. BOX BAR AND GRILL, 777 W. Ann Arbor Trail, 459-7390. Fri. 6 Sat. 9:30AM-2AM (grill hours 11AM-1AM); Sun. noon-6PM.
- 32. NORTHVILLE CHARLEY'S, 41122 Seven Mile Road, 349-9220. Fri. 6 Sat. Lunch: 11:30AM-4FM. Dinner: 4FM-12:30AM; Sun. IPM-10FM. Pizza, dinner and bar. Moderate to expensive. Reservations for 8 or more. Accepts phoned-in orders. Carry-out. All major credit cards.
- 33. SIDE STREET PUB, 860 Fralick Avenue, 453-4440. Bar open bar-type hours, serving bar-type food. MasterCard Visa.
- 34. DAWN DONUTS, 39600 E. Ann Arbor Road, 459-5944. Open 24 hours:
- 35. DUNKIN' DONUTS, 1043 W. Ann Arbor Road, 455-4646. Open 24 hours;

### GROCERIES

- 36. FARMER JACK, S. Main, 453-0610. Fri. 8AM-10PM; Sat. 8AM-9PM; Sun. 9AM-6PM. Supermarket.
- 37. GREAT SCOTT, Ann Arbor Road at Sheldon, 943-3579. Fri. & Sat. 8AM-10PM; Sun. 0AM-6PM. Supermarket.
- 38. KROGER, 240 N. Main, 453-9311. Fri. & Sat. 8AM-10PM; Sun. 10AM-6PM. Another supermarket.
- 39. LAWSON'S, 885 Penniman (at Harvey), 455-6520. Open 24 hours:
- 40. QUIK-PIK, 41106 Five Mile Road, 420-2233. Open 24 hours! Convenience store. Similar to 7-11, but closer.
- 41. SEVEN-ELEVEN, 1037 S. Main, 455-2880. Open 24 hours!

## PARTY STORES

- 42. CAP 'N' CORK PARTY STORE, Five Mile Road, 420-0055. Fri. & Sat. 9AM-11PM; Sun. 11AM-8PM. Party munchies, nice liquor stock.
- 43. MAYFLOWER PARTY SHOPPE, 824 S. Main, 455-6630. Fri. & Sat. 9AM-2AM; Sun. noon-midnight. Beer, wine, liquor. Nice selection. Slightly expensive.
- 44. McALLISTER BROTHERS PARTY STORE, across from the Plymouth Hilton, 455-9363. Fri. 7AM-11PM; Sat. 8AM-11PM; Sun. noon-6PM. Beer, wine, liquor, party supplies, drug store items.
- 45. PILGRIM PARTY SHOP, 895 W. Ann Arbor Road (west of Main), 453-0240. 8AM-11PM. Beer, wine and liquor. Little food selection.
- 46. PLYMOUTH PARTY STORE, 1333 W. Ann Arbor Road, 455-9230. Fri. 6 Sat. 10AM-midnight; Sun. noon-10PM. Beer, wine, munchies.